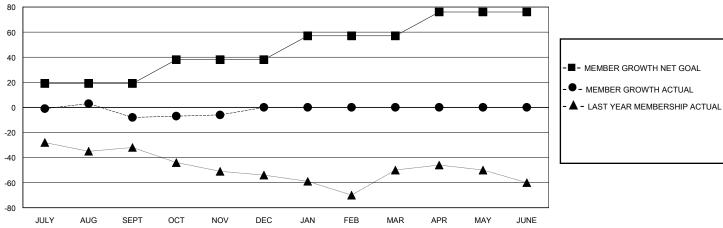

## GOALS AND ACTUAL MEMBERS CUMULATIVE

| JULY AUG SEFT    | OCT NOV | DEC JAN FEB MAR AFR                           | MAT JONE                                 |              |     |
|------------------|---------|-----------------------------------------------|------------------------------------------|--------------|-----|
| DROPPED CLUBS: 0 |         | 27 CLUBS OF 76 ADDED 1 OR MORE<br>NEW MEMBERS | GENDER DISTRIBUTION  MALE 1,096 (64.74%) |              |     |
| DROPPED MEMBERS  |         |                                               | FEMALE                                   | 596 (35.20%) |     |
| DECEASED         | 8<br>0  | CLICK HERE FOR CUMULATIVE                     | TOTAL FAMILY UNIT MEMBERS                |              | 375 |
| OTHER            | 55      | MEMBERSHIP DATA                               | FAMILY MEMBERS                           | PAYING HALF  | 193 |
| TOTAL            | 63      |                                               |                                          |              |     |